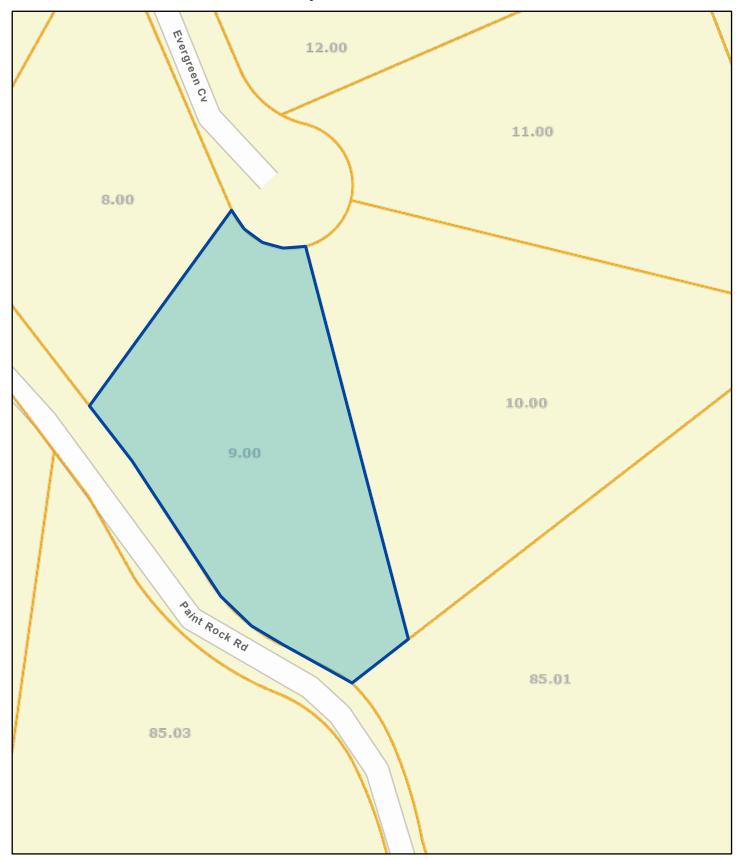

## Roane County - Parcel: 089L A 009.00

Date: August 4, 2022

County: Roane

Owner: COWELL WILLIAM PAUL & JEAN C

Address: EVERGREEN CV Parcel Number: 089L A 009.00

Deeded Acreage: 1.17 Calculated Acreage: 0 Date of TDOT Imagery: 2019 Date of Vexcel Imagery: 2021

The property lines are compiled from information maintained by your local county Assessor's office but are not conclusive evidence of property ownership in any court of law.