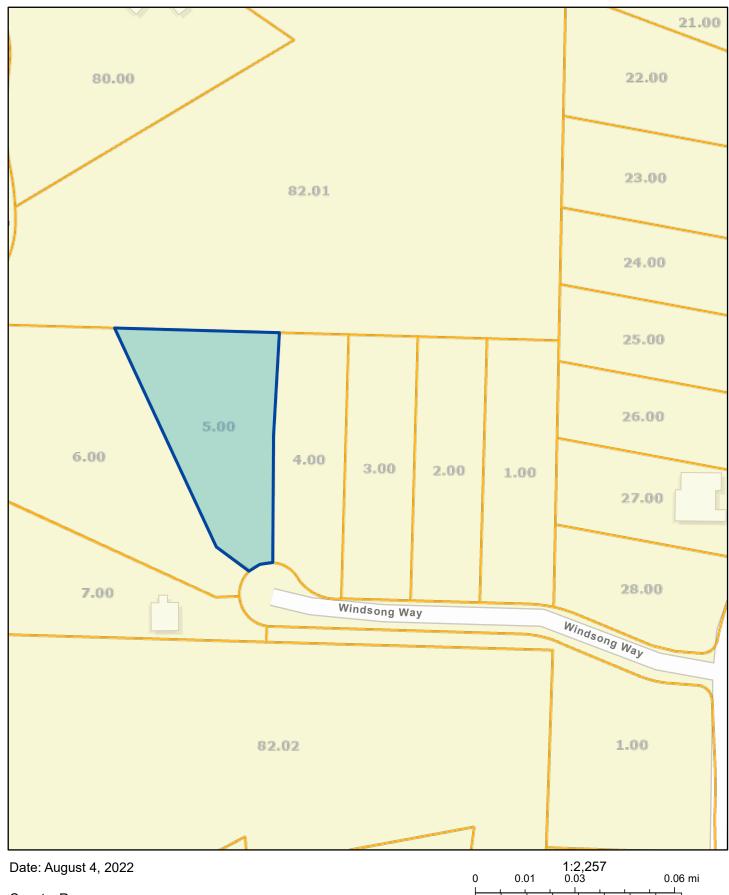

## Roane County - Parcel: 089F B 005.00

County: Roane

Owner: COWELL WILLIAM PAUL & JEAN C

Address: WINDSONG WAY Parcel Number: 089F B 005.00

Deeded Acreage: 1.4 Calculated Acreage: 0 Date of TDOT Imagery: 2019 Date of Vexcel Imagery: 2021

The property lines are compiled from information maintained by your local county Assessor's office but are not conclusive evidence of property ownership in any court of law.