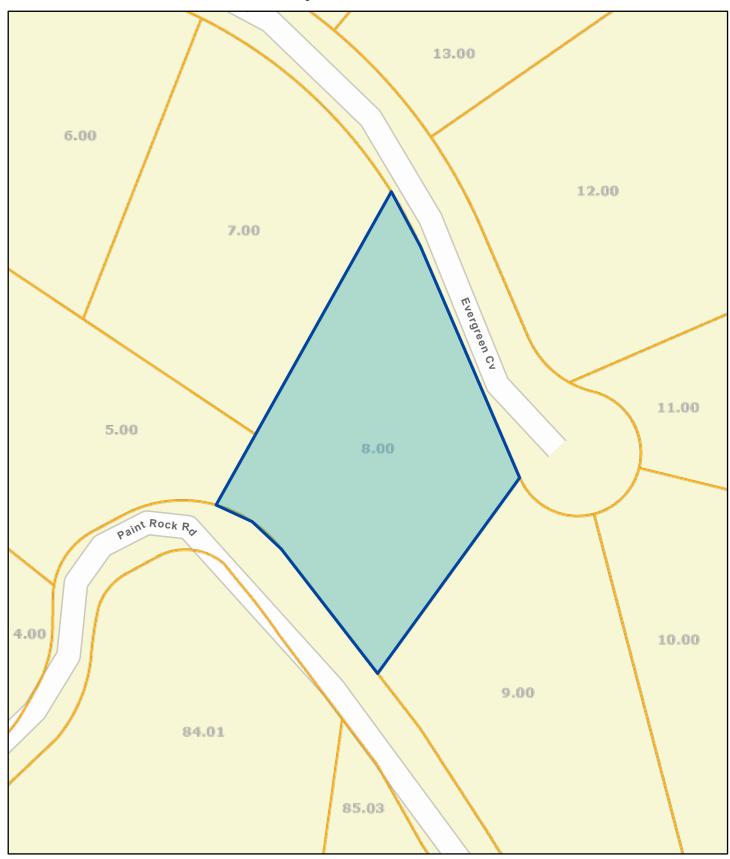

## Roane County - Parcel: 089L A 008.00

Date: August 4, 2022

County: Roane

Owner: COWELL WILLIAM PAUL & JEAN C

Address: EVERGREEN CV Parcel Number: 089L A 008.00

Deeded Acreage: 1.03 Calculated Acreage: 0 Date of TDOT Imagery: 2019 Date of Vexcel Imagery: 2021

The property lines are compiled from information maintained by your local county Assessor's office but are not conclusive evidence of property ownership in any court of law.