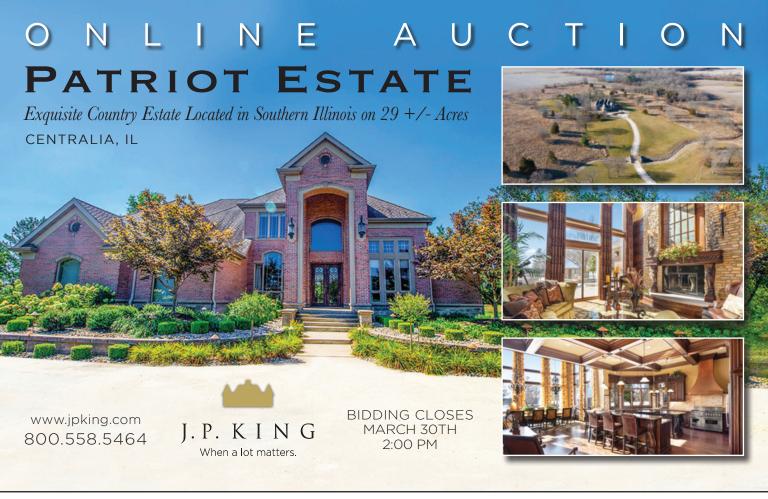

J.P. KING

Nestled on 29+/- acres of picturesque countryside, this custom-built country estate provides a massive floor plan that perfectly balances gorgeous public and private spaces, providing the perfect setting for both grand entertaining and intimate family gatherings.

## ONINE PATRIOT

Exquisite Country Estate Located in Southern Illinois on 29 +1- Acres CENTRALIA. IL

BIDDING CLOSES MARCH 30TH • 2:00 PM